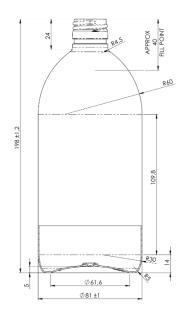

### **General** info

Item no. (SKU):

Family / Range: Pharma Sirop

 Capacity:
 750ml

 Neck:
 28 ROPP

Weight: 43
Shape: Round
Material: PET

Colour: All Colours Available

Print Areas: N/A
Country of Origin: Lithuania